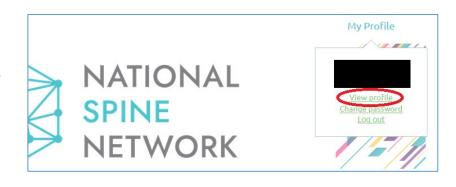

#### **Step 2: View your Profile**

Once logged in, you can view your profile by clicking on your name in the top right and selecting "View Profile"