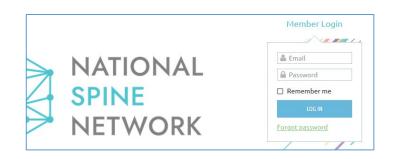

#### Step 1: Log in to

## https://nationalspinenetwork.co.uk/

Login to your membership can be found in the topright on any page within the website. This will ask you for your registered email and password. If you cannot remember your password, use the "Forgot Password" link next to login. If you are unsure of your email, please contact