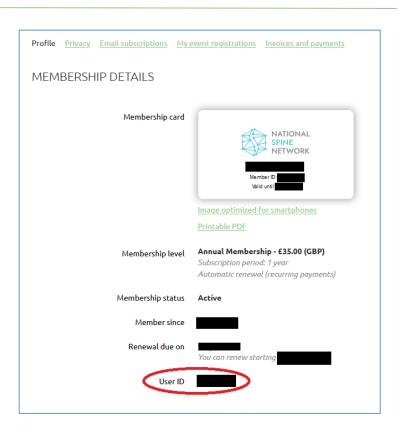

## Step 3: Find your User ID / Membership Number

Within your profile, please scroll down until you see "User ID".

Your User ID is the same as your Membership Number. This will be a unique 8-digit number to your membership.